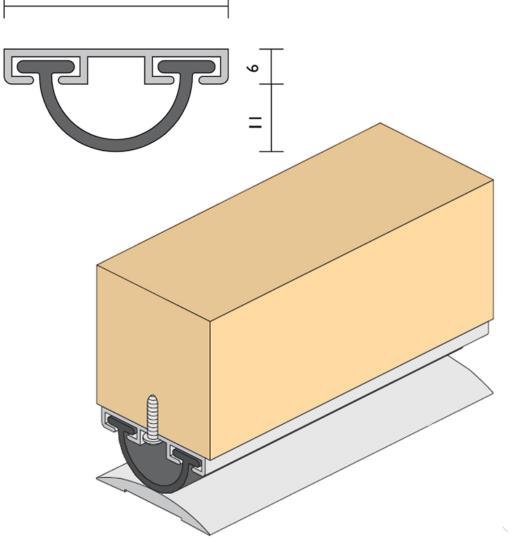

## **Door Bottom Seals**

RP31

37

A heavy duty sweep type seal, similar to RP30 but with greater compression, which is fitted to the bottom of a door with concealed fasteners. The design of the seal does not allow adjustment so it should not be installed in situations where adjustability is required.

**Fixing Method** Zinc plated, cross recess head S.T. screws of the appropriate size are supplied.

Seal Material EPDM (black).

Replacement Seal RP330.

Used in conjunction RP82 (essential).